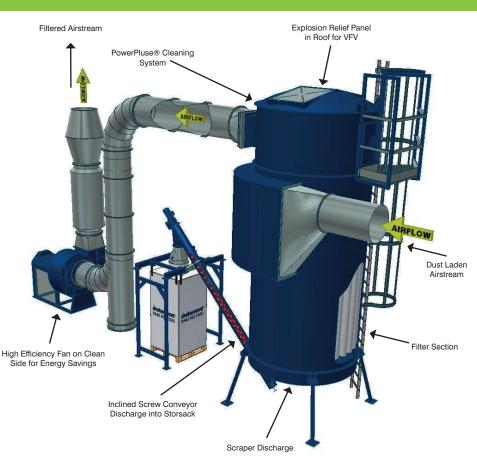

The filtration plant is compact with diameters range from 850mm to 2350mm. The VFV Explosion relief makes the Super-Blower Filter one of the safest on the market. The control panel continually monitors the system performance and the PowerPulse® cleaning carriage will adapt to variables such as filter bag condition and system pressure as well as programmed time sequential cleaning. The top carriage section provides a safe and clean working environment when bag changes are necessary. The scraper arms are manufactured from spring steel to minimise the carriage becoming damaged should a obstruction be met.

Waste material is discharged via a rotary valve into a transport system which again can designed specifically for the installation or can be used in conjuntion with a pre-existing transport system.

- VFV Explosion Relief
- ✓ Filter Efficiency 99.9%
- Low Cost Re-Bagging
- Compact & Strong Construction
- ✓ Low Differential Pressure
- ATEX Certified
- Safe & Easy Maintenance
- ✓ 24 Hour Operation
- PowerPulse® Cleaning System
- 50% Electrical Energy Savings
- / Low Noise Levels