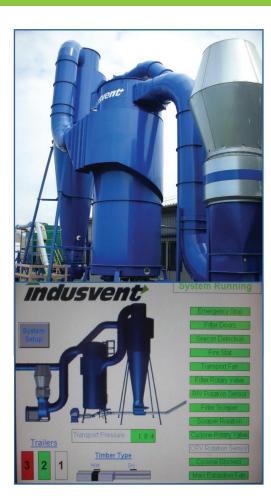

## SUPER-BLOWER FILTER

For Applications upto 45000m<sup>3</sup>/h the Super-Blower Filter is an extremely efficient negative pressure filtration system allowing 24hr operation. Manufactured from 3mm Mild Steel and Powder coating provides a strong hard wearing construction.

The filtration plant is compact with diameters range from 850mm to 2350mm. The VFV Explosion relief makes the Super-Blower Filter one of the safest on the market. The control panel continually monitors the system performance and the PowerPulse® cleaning carriage will adapt to variables such as filter bag condition and system pressure as well as programmed time sequential cleaning. The top carriage section provides a safe and clean working environment when bag changes are necessary. The scraper arms are manufactured from spring steel to minimise the carriage becoming damaged should a obstruction be met.

Waste material is discharged via a rotary valve into a transport system which again can designed specifically for the installation or can be used in conjuntion with a pre-existing transport system.

- VFV Explosion Relief
- ✓ Filter Efficiency 99.9%
- Low Cost Re-Bagging
- Compact & Strong Construction
- ✓ Low Differential Pressure
- ATEX Certified
- Safe & Easy Maintenance
- ✓ 24 Hour Operation
- PowerPulse® Cleaning System
- 50% Electrical Energy Savings
- / Low Noise Levels