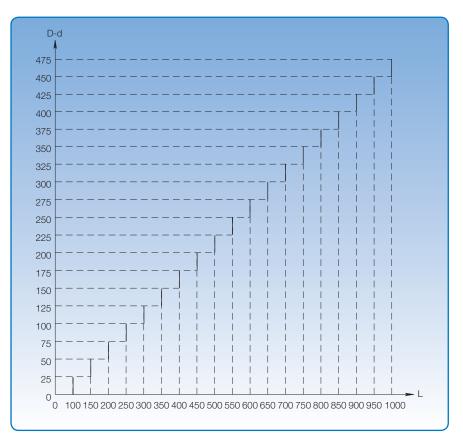

## Determining taper length L:

The difference between the larger and smaller diameter (D - d) is plotted on the vertical axis of the coordinate system. By following the line from this point to the intersection, the length (L) can be read at the corresponding point on the horizontal axis.