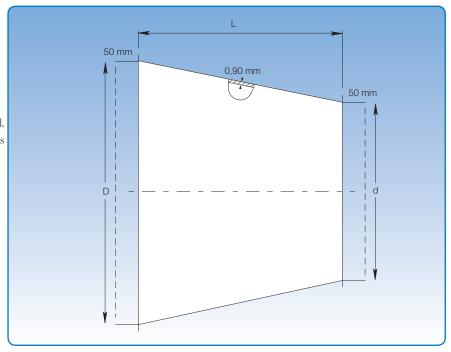

## Tapers, galvanised.

Revised:

16.06.2020

Diameter: Ø80 – Ø900 mm.

Tapers are spot welded and made of 0.90 mm galvanised sheet metal.

When assembling with wide pull rings [f.bb], rapid lock pull rings [f.lyn] and loose flanges [f.b.m.fl] length (L) is increased by  $2 \times 50$  mm.

State D- and d dimensions when ordering. Length L is stated in the table below.